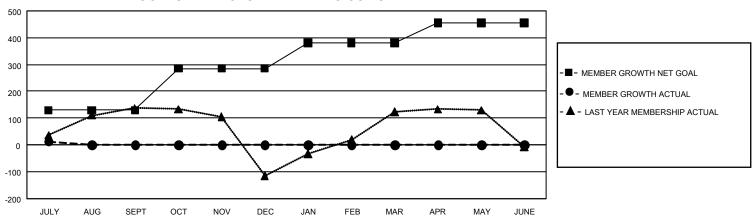

## GOALS AND ACTUAL MEMBERS CUMULATIVE

| DROPPED CLUBS: 4 |     | 25 CLUBS OF 264 ADDED 1 OR<br>MORE NEW MEMBERS | GENDER DISTRIBUTION                 |                |  |
|------------------|-----|------------------------------------------------|-------------------------------------|----------------|--|
|                  |     |                                                | MALE                                | 3,094 (50.70%) |  |
|                  |     |                                                | FEMALE                              | 3,008 (49.30%) |  |
| DROPPED MEMBERS  |     |                                                | NON BINARY                          | 0 (0.00%)      |  |
| DECEASED         | 2   |                                                | PREFER NOT TO ANSWER                | 0 (0.00%)      |  |
| CLUB CANCELLED   | 0   |                                                | TOTAL FAMILY UNIT MEMBERS 44        |                |  |
| OTHER            | 117 | CLICK HERE FOR                                 | TOTAL PARTIE STATE MEMBERS          |                |  |
| TOTAL            | 119 | CUMULATIVE MEMBERSHIP  DATA                    | FAMILY MEMBERS PAYING HALF DUES 245 |                |  |

## GMT Constitutional Area 5 - E, Group P

REPORT DOES NOT INCLUDE CLUBS IN UNDISTRICTED AREAS.

| Clubs                 |               |           |               | Members               |                         |                         |                                                    |
|-----------------------|---------------|-----------|---------------|-----------------------|-------------------------|-------------------------|----------------------------------------------------|
| RESULTS FOR 2022-2023 |               |           |               | RESULTS FOR 2022-2023 |                         |                         |                                                    |
| QUARTER               | NEW CLUB GOAL | NEW CLUBS | DROPPED CLUBS | QUARTER MEN           | IBER GROWTH NET<br>GOAL | MEMBER GROWTH<br>ACTUAL | DROPPED MEMBERS<br>ACTUAL (including<br>transfers) |
| JULY/AUG/SEPT         | 12            | 2         | 4             | JULY/AUG/SEPT         | 130                     | 138                     | 119                                                |
| OCT/NOV/DEC           | 12            | 0         | 0             | OCT/NOV/DEC           | 155                     | 0                       | 0                                                  |
| JAN/FEB/MAR           | 6             | 0         | 0             | JAN/FEB/MAR           | 95                      | 0                       | 0                                                  |
| APR/MAY/JUNE          | 3             | 0         | 0             | APR/MAY/JUNE          | 75                      | 0                       | 0                                                  |