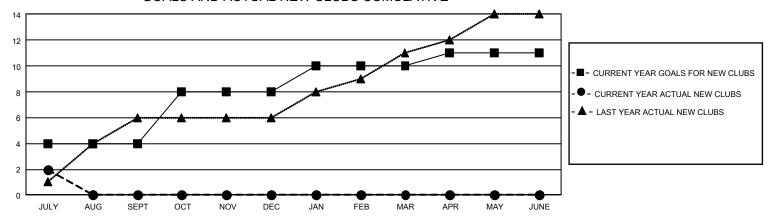

## GOALS AND ACTUAL NEW CLUBS CUMULATIVE

## GMT Constitutional Area 5 - E, Group P

REPORT DOES NOT INCLUDE CLUBS IN UNDISTRICTED AREAS.

| Clubs                 |               |           |               | Members               |                         |                         |                                                    |
|-----------------------|---------------|-----------|---------------|-----------------------|-------------------------|-------------------------|----------------------------------------------------|
| RESULTS FOR 2022-2023 |               |           |               | RESULTS FOR 2022-2023 |                         |                         |                                                    |
| QUARTER               | NEW CLUB GOAL | NEW CLUBS | DROPPED CLUBS | QUARTER MEN           | IBER GROWTH NET<br>GOAL | MEMBER GROWTH<br>ACTUAL | DROPPED MEMBERS<br>ACTUAL (including<br>transfers) |
| JULY/AUG/SEPT         | 12            | 2         | 4             | JULY/AUG/SEPT         | 130                     | 138                     | 119                                                |
| OCT/NOV/DEC           | 12            | 0         | 0             | OCT/NOV/DEC           | 155                     | 0                       | 0                                                  |
| JAN/FEB/MAR           | 6             | 0         | 0             | JAN/FEB/MAR           | 95                      | 0                       | 0                                                  |
| APR/MAY/JUNE          | 3             | 0         | 0             | APR/MAY/JUNE          | 75                      | 0                       | 0                                                  |